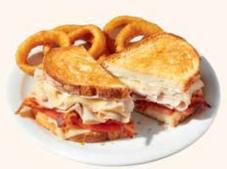

### **SUPER BIRD®**

Turkey breast with Swiss cheese, bacon and tomato on grilled sourdough bread. 1150 Cals 17.59 Shown with Onion Rings