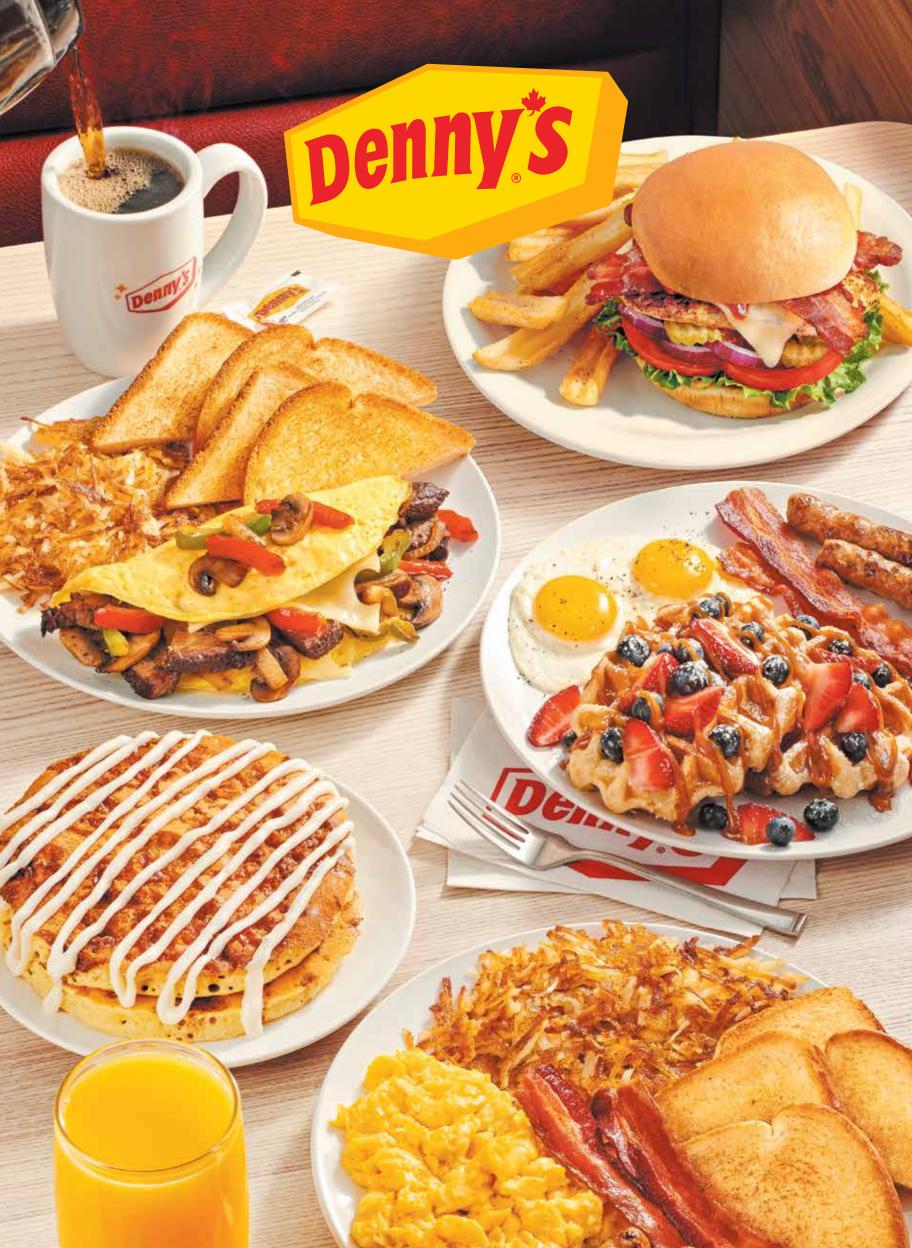

### **BUILD YOUR OWN GRAND SLAM®**

Build Your Own Grand Slam® options not pictured above.

PICK FOUR ITEMS 370-1100 Cals 14.59 ADD ADDITIONAL ITEMS 2.39 each (limit two items). Additional charge for premium items.

2 Bacon Strips (F) 140 Cals

2 Sausage Links (GF) 270 Cals

2 Eggs\* (F) 140-190 Cals

2 Egg Whites (F) 80 Cals

2 Buttermilk Pancakes 350 Cals

2 Turkey Bacon Strips (GF) 80 Cals 2 Slices of Toast 170-270 Cals Hash Browns (F) 110 Cals

Oatmeal 150 Cals 6am - 2pm only.

(GF) 170 Cals

English Muffin 140 Cals

Gluten-Free English Muffin

PREMIUM ITEMS add 2.39 each Grilled Ham Slice (F) 80 Cals 2 Hearty 9-Grain Pancakes 390 Cals Yogurt F 130 Cals Seasonal Fruit (F) 170 Cals Selection may vary.

Please advise your server about food sensitivities & ensure you speak to a manage