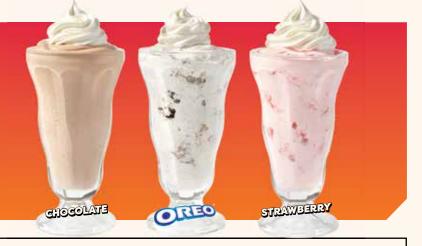

## Milk Shakes

CHOCOLATE 870 Cals • STRAWBERRY 780 Cals

VANILLA 800 Cals • OREO 1050 Cals

Made to order with premium ice cream and topped with whipped cream. Plus, a little extra in the tin. 7.29 each