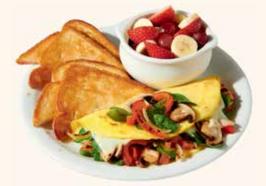

## Savoury **Omelettes**

Served with crispy hash browns and choice of toast. (GF) when you choose the Gluten-Free English Muffin

### **LOADED VEGGIE OMELETTE**

Three-egg omelette with fresh spinach, sautéed mushrooms, fire-roasted bell peppers & onions, tomatoes and Swiss cheese. 760-930 Cals 19.19

y ( when you choose egg whites, Seasonal Fruit upgrade and an English Muffin without margarine Shown with Seasonal Fruit upgrade.