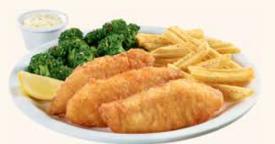

### **FISH & CHIPS**

Three wild-caught white fish fillets fried golden-brown. Served with tartar sauce, wavy-cut fries plus one additional side and dinner bread. 1080-1390 Cals 18.99