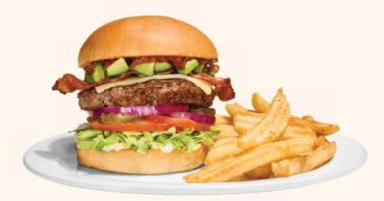

### **BOURBON BACON BURGER**

Aged white cheddar cheese, bacon, sautéed mushrooms, fire-roasted bell peppers & onions, bourbon sauce, mayo, shredded iceberg lettuce, tomato, red onions and pickles on a brioche bun. 1550 Cals 19.59 MAKE IT A DOUBLE PATTY 550 Cals 4.59 more