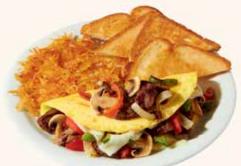

## Savoury **Omelettes**

Served with crispy hash browns and choice of toast. (GF) when you choose the Gluten-Free English Muffin

### **<b>◆** ULTIMATE OMELETTE®

Three-egg omelette with crumbled sausage, bacon, fire-roasted bell peppers & onions, sautéed mushrooms, tomatoes and cheddar cheese, 1140-1310 Cals 19.49