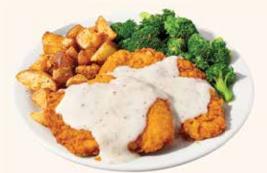

#### **★ COUNTRY-FRIED STEAK & EGGS\***

A Southern fried chopped beef steak smothered in rich country gravy. Served with two fresh eggs,\* crispy hash browns and choice of toast. 760-970 Cals 18.99