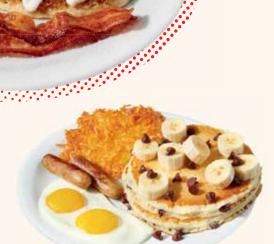

### CHOCONANA PANCAKE SLAM®

HERSHEY'S Chocolate Chips cooked inside buttermilk pancakes and topped with bananas and more HERSHEY'S Chocolate Chips. 1130-1440 Cals 17.59