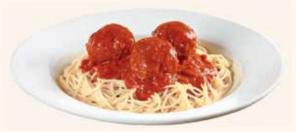

### **BROOKLYN SPAGHETTI & MEATBALLS**

Seasoned meatballs atop a bed of pasta covered in tomato sauce and served with dinner bread. 1080 Cals 18.59

ADD AN ADDITIONAL Side to any dinner 40-450 Cals 2.49