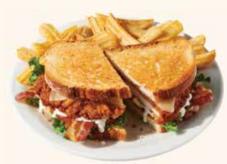

### CRISPY CHICKEN BACON RANCH SANDWICH

Fried chicken breast with white cheddar cheese, bacon, lettuce, tomato and ranch dressing on grilled sourdough bread. 1610 Cals 19.09