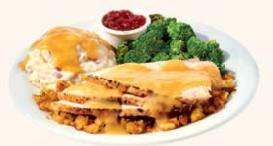

### **ROAST TURKEY**

Tender carved turkey breast, savoury stuffing, gravy and cranberry sauce. Served with two sides and dinner bread. 1450-2070 Cals 18.99