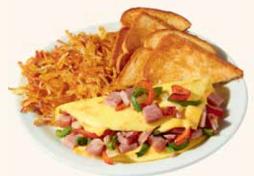

## Savoury **Omelettes**

Served with crispy hash browns and choice of toast. (GF) when you choose the Gluten-Free English Muffin

### **DENVER OMELETTE**

Three-egg omelette with ham, fire-roasted bell peppers & onions and Canadian cheese. 840-1010 Cals 19.19