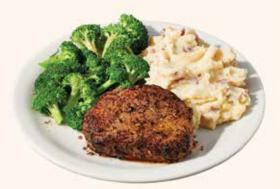

### COUNTRY-FRIED STEAK

Two Southern fried chopped beef steaks smothered in country gravy. Served with two sides and dinner bread. 1120-1740 Cals 18.99