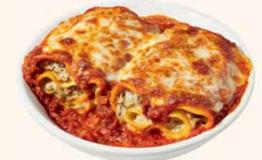

### **OVEN-BAKED LASAGNA**

Pasta shells stuffed with four cheeses and seasoned beef, smothered in an Italian sausage & beef sauce and topped with cheese. Served with dinner bread. 1130 Cals 19.29

Additional baking time required. Please order ahead and we'll get one started for you!