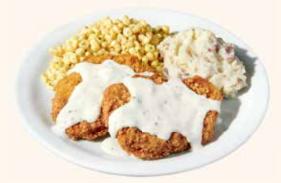

### COUNTRY-FRIED STEAK

Two Southern fried chopped beef steaks smothered in country gravy. Served with two sides and dinner bread. 1120-1740 Cals 18.99