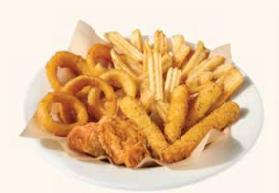

### **CLASSIC SAMPLER**

Golden-fried chicken wings, onion rings, mozzarella cheese sticks and wavycut fries. Served with choice of dipping sauces. 1280-1480 Cals. Serves 3 18.59

with a side of tomato sauce. 630 Cals, Serves 2 11.99