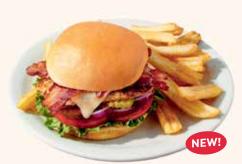

### BBQ BACON CHICKEN SANDWICH

Grilled chicken breast topped with BBQ sauce, two strips of bacon, white cheddar cheese, lettuce, tomato, red onions and pickles on a brioche bun. 1130 Cals 19.09