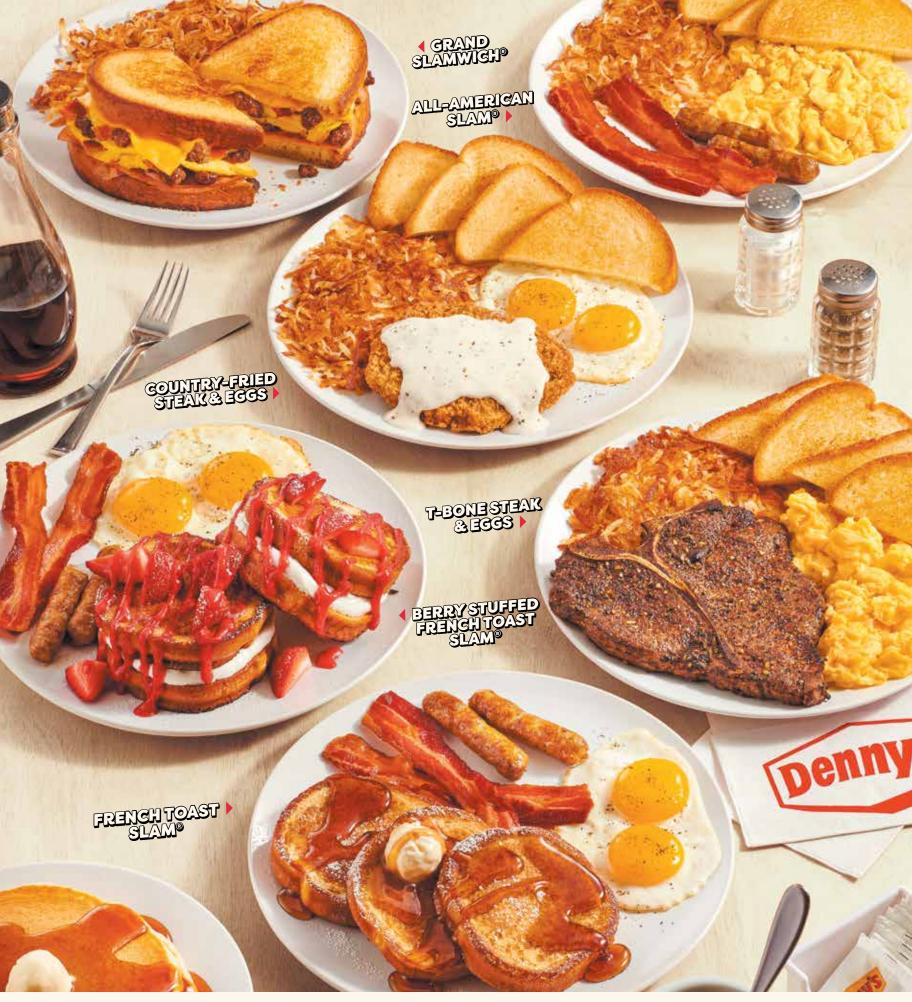

### **★GRAND SLAMWICH®**

Scrambled eggs, crumbled sausage, bacon, shaved ham and Canadian cheese on grilled sourdough bread with a maple spice spread. Served with crispy hash browns. 1180 Cals 17.99

### ALL-AMERICAN SLAM®

Three scrambled eggs with cheddar cheese, bacon strips, all-pork sausage links, crispy hash browns and choice of toast. 1070-1170 Cals 17.39

#### **★ COUNTRY-FRIED STEAK & EGGS\***

A Southern fried chopped beef steak smothered in rich country gravy. Served with two fresh eggs,\* crispy hash browns and choice of toast. 760-970 Cals 18.99

### **BERRY STUFFED** FRENCH TOAST SLAM®

Four slices of brioche French togst stuffed with sweet cream cheese filling and topped with fresh strawberries, strawberry sauce and powdered sugar. Served with two fresh eggs\* made to order, bacon strips and all-pork sausage links. 1320-1430 Cals 18.69

#### **★ T-BONE STEAK\* & EGGS\***

A 13 oz. seasoned T-Bone steak.\* Served with two fresh eggs,\* crispy hash browns and choice of toast. 820-1030 Cals 24.99 (GF) when you choose the Gluten-Free English Muffin

### FRENCH TOAST SLAM®

Three slices of brioche French toast served with two fresh eggs\* made to order, bacon strips and all-pork sausage links. 860-970 Cals 16.39