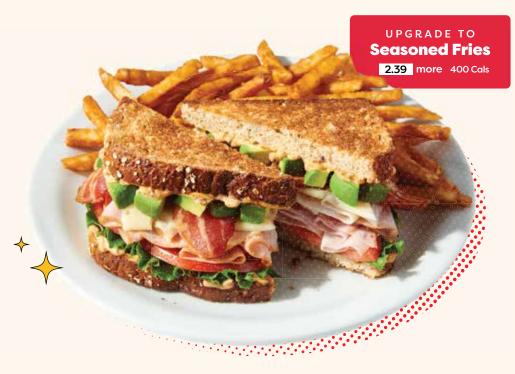

### CALI CLUB SANDWICH

Turkey breast, ham, bacon, Swiss cheese, fresh avocado, sun-dried tomato mayo, lettuce and tomato on toasted multigrain bread. 1280 Cals 18.29

Shown with Seasoned Fries upgrade.