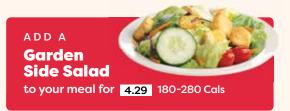

Mashed Red Potatoes™ 310-330 Cals 2.99 GF without gravy

Oven-Baked Mac 'N' Cheese 310 Cals 3.99

Seasoned Fries \$ 400 Cals 7.49

Onion Rings \$ 450 Cals 7.29

Bacon Cheddar Tots \$ 360 Cals 7.29

Garden Side Salad \$ 180-280 Cals 6.99