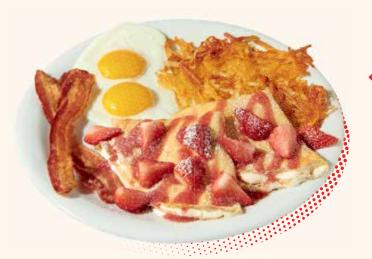

### BERRY VANILLA CREPE BREAKFAST

UPGRADE YOUR HASH BROWNS TO Seasonal Fruit ©F

2.39 more 170 Cals

Folded with sweet cream cheese filling and topped with fresh seasonal berries, strawberry sauce and powdered sugar. Served with two fresh eggs\* made to order, crispy hash browns, plus bacon strips or all-pork sausage links. Berry selection based on seasonality.

 ONE CREPE
 TWO CREPE
 TWO CREPES

 BREAKFAST
 BREAKFAST
 À LA CARTE

 510-820 Cals
 690-1000 Cals
 360 Cals

 17.19
 18.49
 11.09