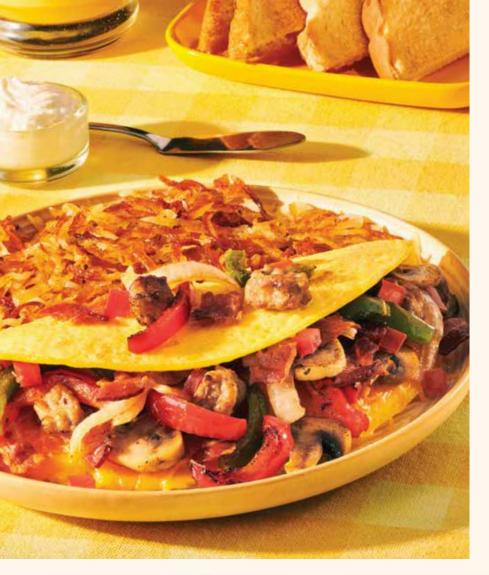

### **<b>◆** ULTIMATE OMELETTE®

Three-egg omelette with crumbled sausage, bacon, fire-roasted bell peppers & onions, sautéed mushrooms, tomatoes and cheddar cheese, 1140-1310 Cals 19.49