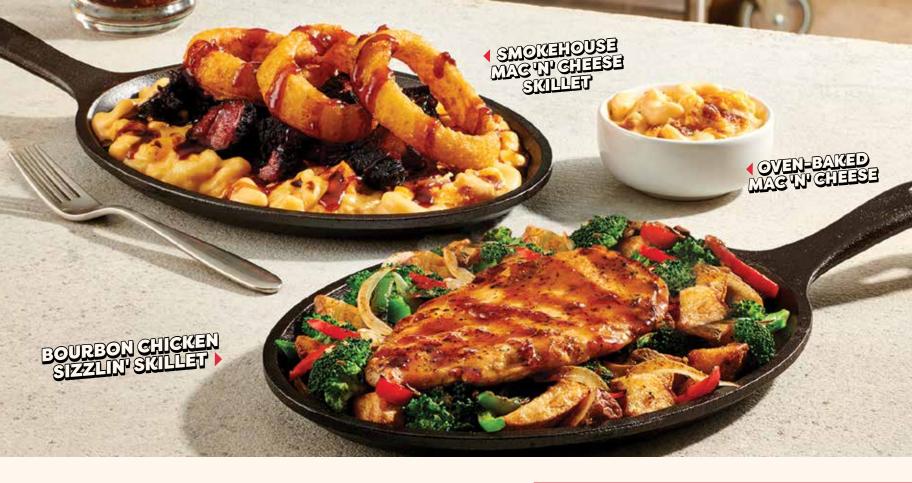

### **BOURBON CHICKEN SIZZLIN' SKILLET**

A grilled seasoned chicken breast covered with a bourbon glaze atop seasoned red potatoes, broccoli, fire-roasted bell peppers & onions and mushrooms. 860 Cals 20.59

### SMOKEHOUSE MAC 'N' CHEESE SKILLET™

Slow-smoked brisket served over a bed of mac 'n' cheese.

Topped with three onion rings and BBQ sauce. 990 Cals 24.99