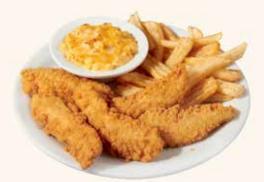

### **PREMIUM CHICKEN TENDERS**

Premium golden-fried chicken tenders with choice of dipping sauce.

690-890 Cals, Serves 2 15.29

MAKE IT A FULL MEAL WITH TWO SIDES & DINNER BREAD 820-1440 Cals 18.99