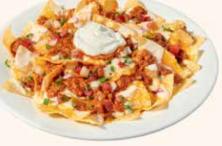

## **ZESTY NACHOS** 6F

Tortilla chips freshly cooked and topped with Pepper Jack queso, cheddar cheese, seasoned nacho meat, fresh pico de gallo and sour cream. 1490 Cals, Serves 3 18.59

HALF ORDER 770 Cals, Serves 2 13.89