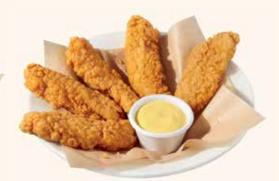

### **PREMIUM CHICKEN TENDERS**

Premium golden-fried chicken tenders with choice of dipping sauce.

690-890 Cals, Serves 2 15.29

MAKE IT A FULL MEAL WITH TWO SIDES & DINNER BREAD 820-1440 Cals 18.99