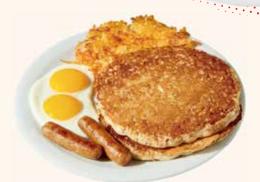

### ORIGINAL GRAND SLAM®

Two buttermilk pancakes served with two fresh eggs\* made to order, bacon strips and all-pork sausage links. 840-950 Cals 14.59