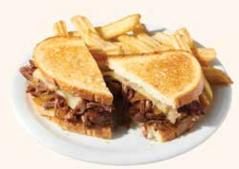

### **POT ROAST MELT**

Tender slow-roasted beef, caramelized onions and aged white cheddar on grilled sourdough bread. 1340 Cals 19.99