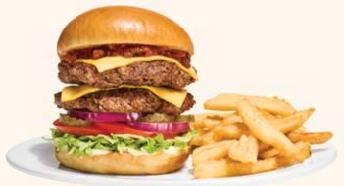

#### **DOUBLE CHEESEBURGER**

Choice of Canadian, Swiss or aged white cheddar cheese with red relish, mayo, shredded iceberg lettuce, tomato, red onions and pickles on a brioche bun. 1880-1920 Cals 20.19

**SINGLE ONLY** 1330-1370 Cals 17.99