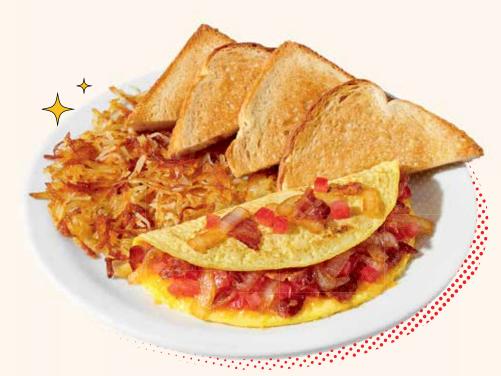

### 55+ OMELETTE >

Two-egg omelette with sautéed onions, bacon, tomatoes and cheddar cheese. Served with crispy hash browns, seasoned red potatoes or seasonal fruit and choice of toast. 660-830 Cals 11.89 (GF) when you choose the Gluten-Free English Muffin