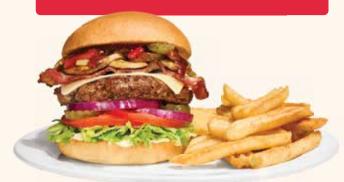

### **BOURBON BACON BURGER**

Aged white cheddar cheese, bacon, sautéed mushrooms, fire-roasted bell peppers & onions, bourbon sauce, mayo, shredded iceberg lettuce, tomato, red onions and pickles on a brioche bun. 1550 Cals 19.59 MAKE IT A DOUBLE PATTY 550 Cals 4.59 more