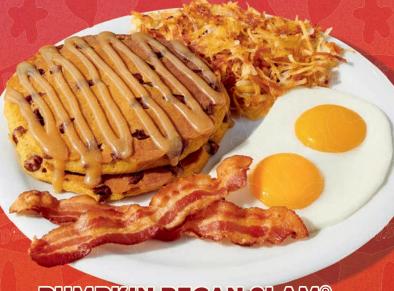

## PUMPKIN PECAN SLAM®

Buttermilk pancakes cooked with real pumpkin purée, glazed pecans and topped with rich Pecan Pie Sauce. Served with two eggs\* made to order, crispy hash browns, plus bacon strips or all-pork sausage links. 1000-1240 Cals 17.29