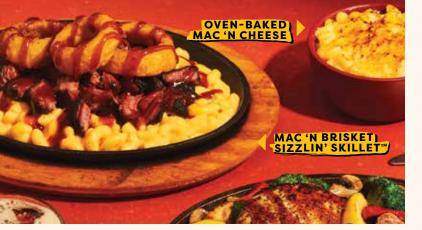

# MAC 'N BRISKET SIZZLIN' SKILLET NEW!

Slow-smoked brisket served over a bed of mac 'n cheese. Topped with three onion rings and BBQ sauce. 990 Cals 24.99

# **Dinner Sides**

Sweet Petite Corn (GF) 120 Cals Seasonal Vegetable (GF) 50 Cals Whole Grain Rice 240 Cals Jasmine Rice (GF) 300 Cals

Wavy-Cut Fries (GF) 380 Cals Oven-Baked Mac 'N Cheese 310 Cals NEW!