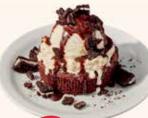

# BROWNIE SUNDAE WITH OREO® PIECES NEW!

Warm chocolate brownie topped with premium vanilla ice cream, OREO® cookie pieces and drizzled with chocolate. 900 Cals 7.69