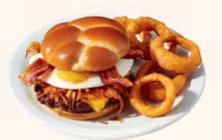

#### **BACON AVOCADO** CHEESEBURGER

Bacon, fresh avocado, aged white cheddar cheese, mayo, lettuce, tomato, red onions and pickles on a brioche bun. 1530 Cals 19.89