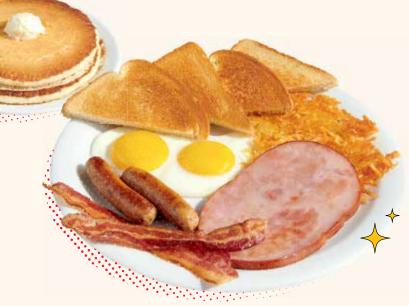

#### **ORIGINAL GRAND SLAM®**

Two buttermilk pancakes served with two fresh eggs\* made to order, bacon strips and all-pork sausage links. 800-930 Cals 14.99

#### **BUILD YOUR OWN GRAND SLAM®**

PICK FOUR ITEMS 370-1100 Cals 14.99 ADD ADDITIONAL ITEMS 2.39 each (limit two items). Additional charge for premium items

2 Bacon Strips (F) 140 Cals 2 Sausage Links (GF) 270 Cals 2 Turkey Bacon Strips (F) 80 Cals English Muffin 200 Cals 2 Eggs\* (F) 110-170 Cals 2 Egg Whites (F) 35 Cals 2 Buttermilk Pancakes 350 Cals