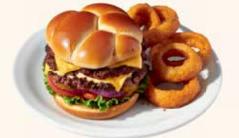

#### **DOUBLE CHEESEBURGER**

Choice of Canadian, Swiss or aged white cheddar cheese with lettuce, tomato, red onions and pickles on a brioche bun. 1880-1920 Cals 20.59 SINGLE ONLY 1330-1370 Cals 17.99

**BOURBON BACON BURGER** Aged white cheddar cheese, bacon, sautéed mushrooms, fire-roasted bell peppers & onions, bourbon sauce, lettuce, tomato, red onions and pickles on a brioche bun. 1550 Cals 19.89