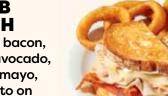

#### **BACON AVOCADO** CHEESEBURGER

Bacon, fresh avocado, aged white cheddar cheese, mayo, lettuce, tomato, red onions and pickles on a brioche bun. 1530 Cals 19.89