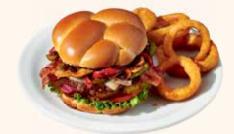

#### FLAMIN' 5-PEPPER BURGER Aged white cheddar cheese, bacon, jalapeños, 5-pepper

sauce, mayo, lettuce, tomato, red onions and pickles on a brioche bun. 1390 Cals 19.69