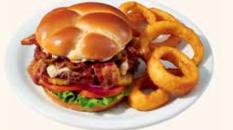

HALF ORDER 770 Cals, Serves 2 14.69

POUTINE

Wavy-cut fries covered with squeaky

cheese curds and topped with rich

gravy. 710 Cals, Serves 2 9.69

on grilled artisan bread. 1150 Cals 17.59 Shown with Onion Rings upgrade.