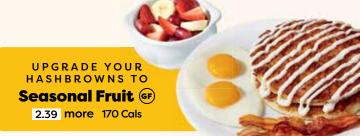

#### **SIRLOIN STEAK\***

A Canadian 8 oz. seasoned sirloin steak.\* Served with two sides and dinner bread. 890-1510 Cals 22.99 () when you choose Seasonal Vegetable, upgrade to Seasonal Fruit and without dinner bread (GF) when you choose Gluten-Free sides and the Gluten-Free English Muffin