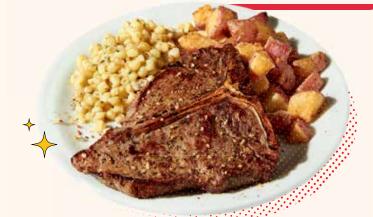

#### T-BONE STEAK\*

A tender 13 oz. seasoned T-Bone steak.\* Served with two sides and dinner bread. 890-1510 Cals 25.99 (GF) when you choose Gluten-Free sides and the Gluten-Free English Muffin