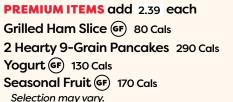

#### **BUILD YOUR OWN GRAND SLAM®**

PICK FOUR ITEMS 370-1100 Cals 14.99 ADD ADDITIONAL ITEMS 2.39 each (limit two items). Additional charge for premium items

2 Bacon Strips (F) 140 Cals 2 Sausage Links (GF) 270 Cals 2 Turkey Bacon Strips (F) 80 Cals English Muffin 200 Cals 2 Eggs\* (F) 110-170 Cals 2 Egg Whites (F) 35 Cals 2 Buttermilk Pancakes 350 Cals

2 Slices of Toast 160-280 Cals Hash Browns (GF) 110 Cals **Gluten-Free English Muffin** (GF) 200 Cals