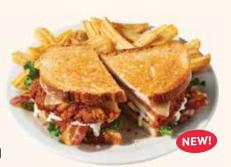

#### CRISPY CHICKEN BACON RANCH SANDWICH

Fried chicken breast with white cheddar cheese, bacon, lettuce, tomato and ranch dressing on grilled artisan bread. 1610 Cals 19.09