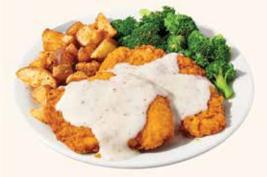

#### COUNTRY-FRIED STEAK

Two Southern fried chopped beef steaks smothered in country gravy. Served with two sides and dinner bread. 1120-1740 Cals 19.39

#### 55+ COUNTRY-FRIED STEAK

A chopped beef steak smothered in country gravy. Served with two sides and dinner bread. 780-1400 Cals 13.99