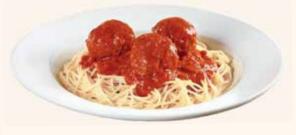

#### **BROOKLYN SPAGHETTI & MEATBALLS**

Seasoned meatballs atop a bed of pasta covered in tomato sauce and served with dinner bread. 1080 Cals 19.39

MAMA D'S POT ROAST BOWL

Slow-cooked pot roast atop mashed red potatoes with roasted carrots, celery and onions all covered in rich gravy. Served with dinner bread. 630 Cals 20.59