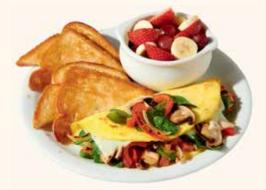

#### **LOADED VEGGIE OMELETTE**

Three-egg omelette with fresh spinach, sautéed mushrooms, fire-roasted bell peppers & onions, tomatoes and Swiss cheese. 750-940 Cals 19.19

when you choose egg whites, Seasonal Fruit upgrade and an English Muffin without margarine

Shown with Seasonal Fruit upgrade.