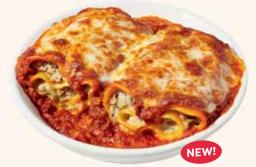

#### **OVEN-BAKED LASAGNA**

Pasta shells stuffed with four cheeses and seasoned beef, smothered in an Italian sausage & beef sauce and topped with cheese. Served with dinner bread. 1130 Cals 19.29

Additional baking time required. Please order ahead and we'll get one started for you!