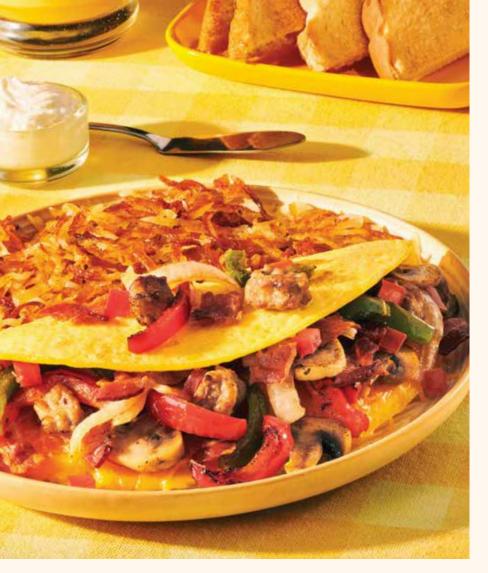

#### **<b>∢ULTIMATE OMELETTE®**

Three-egg omelette with crumbled sausage, bacon, fire-roasted bell peppers & onions, sautéed mushrooms, tomatoes and cheddar cheese, 1120-1320 Cals 19.69

#### **PHILLY CHEESESTEAK OMELETTE**

Three-egg omelette with grilled prime rib, fire-roasted bell peppers & onions, sautéed mushrooms and Swiss cheese.

960-1150 Cals 19.79