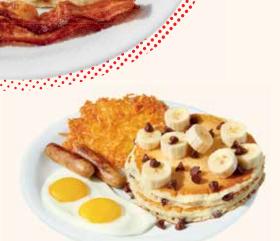

#### CHOCONANA PANCAKE SLAM®

HERSHEY'S Chocolate Chips cooked inside buttermilk pancakes and topped with bananas and more HERSHEY'S Chocolate Chips. 1080-1410 Cals 17.99

LUMBERJACK SLAM® A

Buttermilk pancakes, grilled ham, bacon strips, all-pork sausage links, two fresh eggs\* made to order, crispy hash browns and choice of toast. 1140-1390 Cals 19.69