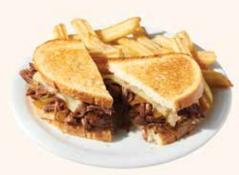

# POT ROAST

Tender slow-roasted beef, caramelized onions and aged white cheddar on grilled artisan bread. 1340 Cals 19.99