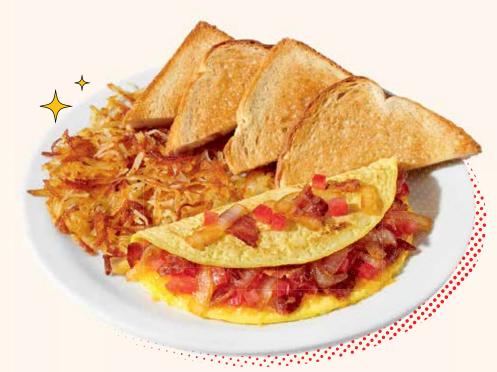

#### **DENVER OMELETTE**

Three-egg omelette with ham, fire-roasted bell peppers & onions and Canadian cheese. 820-1020 Cals 19.19

Shown with Seasonal Fruit upgrade.