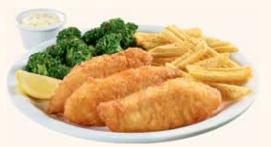

#### FISH & CHIPS

Three wild-caught white fish fillets fried golden-brown. Served with tartar sauce, wavy-cut fries plus one additional side and dinner bread. 1080-1390 Cals 19.49