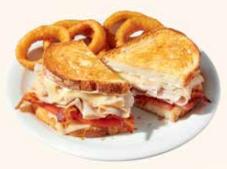

# POT ROAST

Tender slow-roasted beef, caramelized onions and aged white cheddar on grilled artisan bread. 1340 Cals 19.99

#### **SUPER BIRD®**

Turkey breast with Swiss cheese, bacon and tomato on grilled artisan bread. 1150 Cals 17.59 Shown with Onion Rings

NEW!