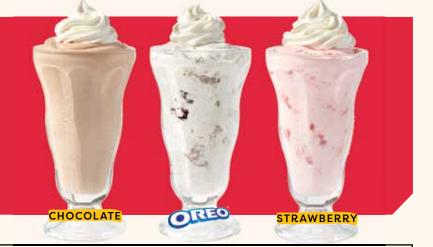

# Milk Shakes

CHOCOLATE 830 Cals · STRAWBERRY 780 Cals

Made to order with premium ice cream and topped with whipped cream. Plus, a little extra in the tin. 7.39 each

Egg Quality Assurance™ is a certification mark used under license from Egg Farmers of Canada.