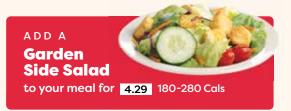

Mashed Red Potatoes™ 210-230 Cals 2.99 **GF** without gravy

Oven-Baked Mac 'N Cheese NEW! 310 Cals 3.99

Seasoned Fries \$ 400 Cals 7.49

Onion Rings \$ 450 Cals 7.29

Bacon Cheddar Tots \$ 360 Cals 7.29

Garden Side Salad \$ 180-280 Cals 6.99