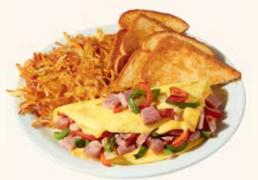

# Savoury Quality Assurance Omelettes

Served with crispy hash browns and choice of toast. (GF) when you choose the Gluten-Free English Muffin

#### **<b>∢ULTIMATE OMELETTE®**

Three-egg omelette with crumbled sausage, bacon, fire-roasted bell peppers & onions, sautéed mushrooms, tomatoes and cheddar cheese, 1120-1320 Cals 19.69

#### **BUILD YOUR OWN SAVOURY OMELETTE**

PICK FOUR ITEMS 450-1150 Cals 19.99 EXTRAITEMS 2.49 each

CHEESES (GF)

Swiss 40 Cals

Cheddar 90 Cals

Canadian 80 Cals

VEGETABLES (GF)

Fresh Spinach 5 Cals Caramelized Onions 70 Cals Tomatoes 10 Cals