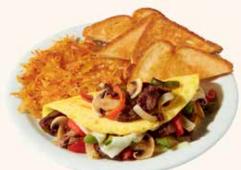

#### **LOADED VEGGIE OMELETTE**

Three-egg omelette with fresh spinach, sautéed mushrooms, fire-roasted bell peppers & onions, tomatoes and Swiss cheese. 750-940 Cals 19.19

when you choose egg whites, Seasonal Fruit upgrade and an English Muffin without margarine

Shown with Seasonal Fruit upgrade.