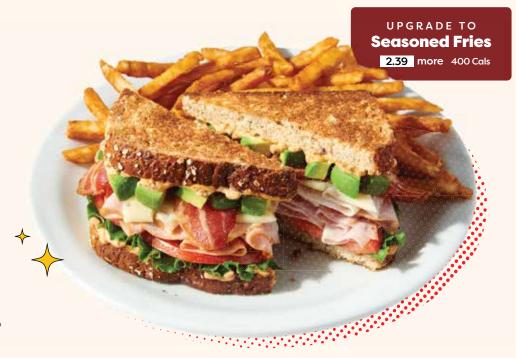

#### **CALI CLUB SANDWICH**

Turkey breast, ham, bacon, Swiss cheese, fresh avocado, sun-dried tomato mayo, lettuce and tomato on toasted multigrain bread. 1280 Cals 18.29

Shown with Seasoned Fries upgrade.

#### **CLUB SANDWICH®**

Turkey breast, bacon, lettuce, tomato and mayo on toasted multigrain bread. 980 Cals 17.59