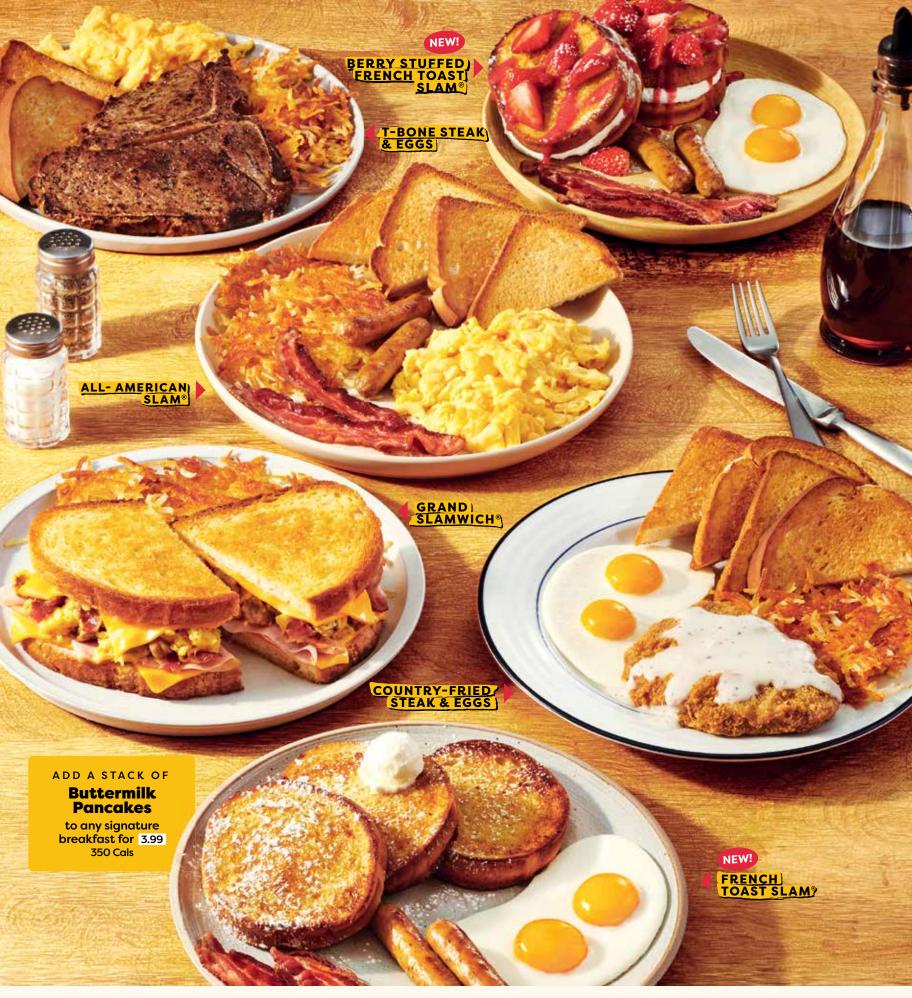

#### **BERRY STUFFED** FRENCH TOAST SLAM® NEW!

Four slices of brioche French toast stuffed with sweet cream cheese filling and topped with fresh strawberries, strawberry sauce and powdered sugar. Served with two fresh eggs\* made to order, bacon strips and all-pork sausage links. 1290-1430 Cals 18.89

#### **★ T-BONE STEAK\* & EGGS\***

A 13 oz. seasoned T-Bone steak.\* Served with two fresh eggs,\* crispy hash browns and choice of toast. 770-1020 Cals 25.99 (GF) when you choose the Gluten-Free English Muffin

#### ALL-AMERICAN SLAM®

Three scrambled eggs with cheddar cheese, bacon strips, all-pork sausage links, crispy hash browns and choice of toast. 770-970 Cals 17.69

#### **★GRAND SLAMWICH®**

Scrambled eggs, crumbled sausage, bacon, shaved ham and Canadian cheese on grilled artisan bread with a maple spice spread. Served with crispy hash browns. 1180 Cals 18.59

#### COUNTRY-FRIED STEAK & EGGS\*

A Southern fried chopped beef steak smothered in rich country gravy. Served with two fresh eggs, crispy hash browns and choice of toast. 660-920 Cals 18.99

#### FRENCH TOAST SLAM® (NEW!)

Three slices of brioche French toast served with two fresh eggs\* made to order, bacon strips and all-pork sausage links. 860-1010 Cals 16.39