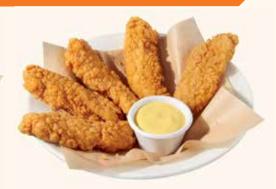

### PREMIUM CHICKEN TENDERS

Premium golden-fried chicken tenders with choice of dipping sauce.

690-890 Cals, Serves 2 15.79

MAKE IT A FULL MEAL WITH TWO SIDES
& DINNER BREAD 820-1440 Cals 18,99