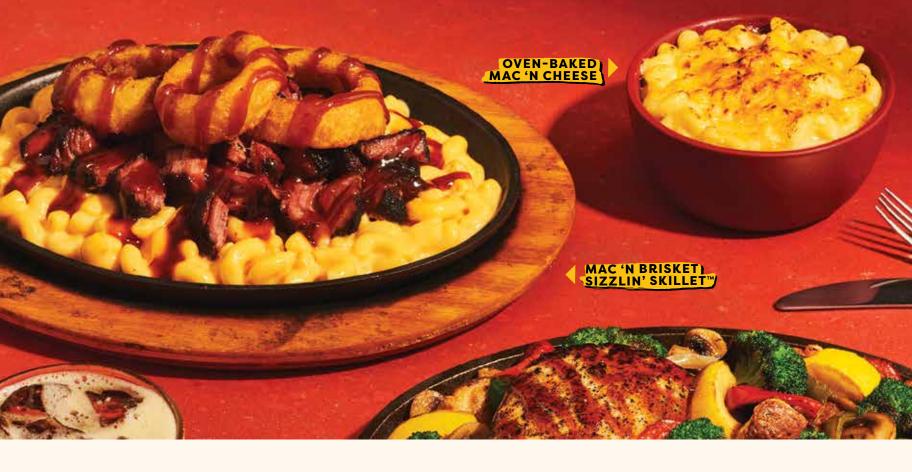

#### MAC 'N BRISKET SIZZLIN' SKILLET™ NEW!

Slow-smoked brisket served over a bed of mac 'n cheese. Topped with three onion rings and BBQ sauce. 990 Cals 24.99

Mashed Red Potatoes™ 210-230 Cals 2.99 **GF** without gravy

Oven-Baked Mac 'N Cheese NEW! 310 Cals 3.99

Seasoned Fries \$ 400 Cals 7.49

Onion Rings \$ 450 Cals 7.29

Bacon Cheddar Tots \$ 360 Cals 7.29

Garden Side Salad \$ 180-280 Cals 6.99