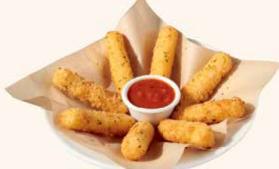

#### MOZZARELLA CHEESE STICKS

Eight golden-fried cheese sticks with a side of tomato sauce. 630 Cals, Serves 2 11.99