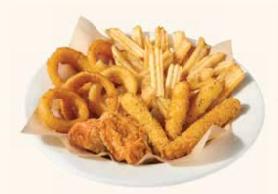

#### **CLASSIC SAMPLER**

Golden-fried chicken wings, onion rings, mozzarella cheese sticks and wavycut fries. Served with choice of dipping sauces. 1280-1480 Cals, Serves 3 18.99

Served with choice of dipping sauces.

PICK FOUR 970-2590 Cals, Serves 3 18.99

PICK THREE 700-1880 Cals, Serves 2 15.59

Premium Chicken Tenders 280 Cals
Bacon Cheddar Tots 220 Cals
Onion Rings 310 Cals
Chips & Queso 670 Cals
Mozzarella Cheese Sticks 320 Cals
Wavy-Cut Fries 380 Cals
Seasoned Fries 400 Cals