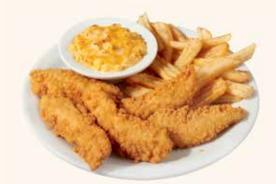

### PREMIUM CHICKEN TENDERS

Premium golden-fried chicken tenders with choice of dipping sauce.

690-890 Cals, Serves 2 15.79

MAKE IT A FULL MEAL WITH TWO SIDES
& DINNER BREAD 820-1440 Cals 18,99

#### PREMIUM CHICKEN **TENDERS**

Premium golden-fried chicken tenders with choice of dipping sauce. Served with two sides and dinner bread. 820-1440 Cals 18.99