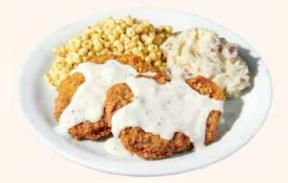

#### COUNTRY-FRIED STEAK

Two Southern fried chopped beef steaks smothered in country gravy. Served with two sides and dinner bread. 1120-1740 Cals 19.39