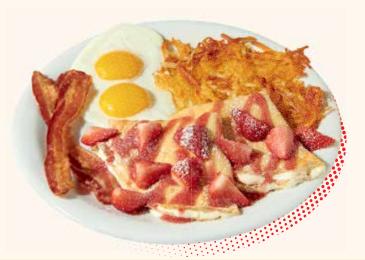

#### **BERRY STUFFED** FRENCH TOAST SLAM® NEW!

Four slices of brioche French toast stuffed with sweet cream cheese filling and topped with fresh strawberries, strawberry sauce and powdered sugar. Served with two fresh eggs\* made to order, bacon strips and all-pork sausage links. 1290-1430 Cals 18.89

À LA CARTE BERRY STUFFED FRENCH TOAST 950 Cals 13.99 Berry selection based on seasonality.