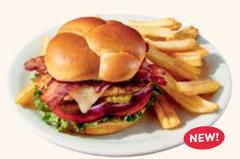

#### BBQ BACON CHICKEN SANDWICH

Grilled chicken breast topped with our signature BBQ sauce, two strips of bacon, white cheddar cheese, lettuce, tomato and sliced pickles on a grilled brioche bun. 1130 Cals 19.09