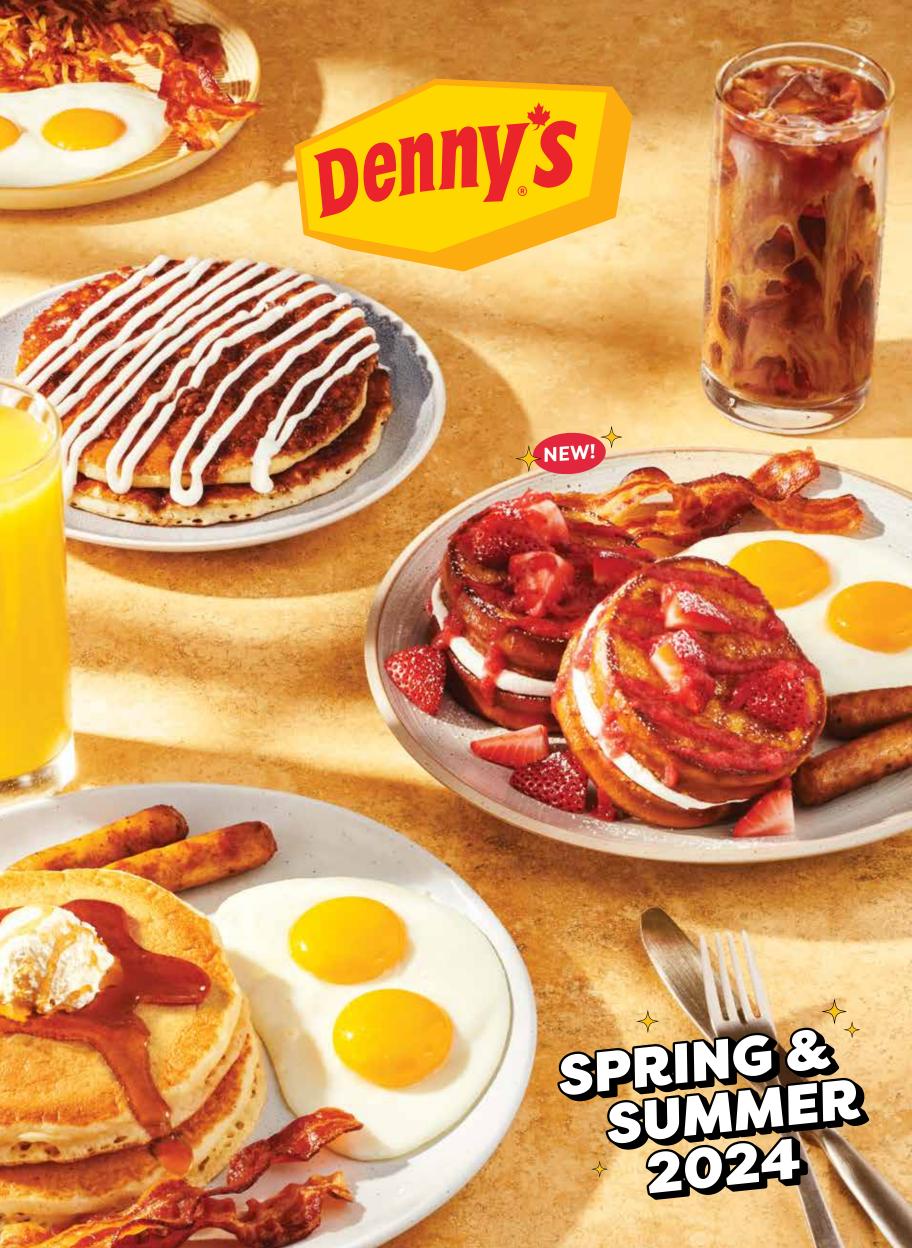

#### **BERRY STUFFED** FRENCH TOAST SLAM® NEW!

Four slices of brioche French toast stuffed with sweet cream cheese filling and topped with fresh strawberries, strawberry sauce and powdered sugar. Served with two fresh eggs\* made to order, bacon strips and all-pork sausage links. 1290-1430 Cals 18.89

À LA CARTE BERRY STUFFED FRENCH TOAST 950 Cals 13.99 Berry selection based on seasonality.

#### ORIGINAL GRAND SLAM®

Two buttermilk pancakes served with two fresh eggs\* made to order, bacon strips and all-pork sausage links. 800-930 Cals 14.99

### CINNAMON ROLL PANCAKE SLAM® >

Buttermilk pancakes cooked with cinnamon crumb topping and topped with sweet cream cheese icing.

1410-1740 Cals 17.99