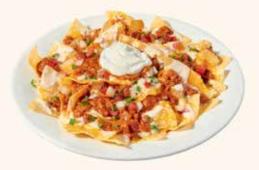

#### ZESTY NACHOS @F

Tortilla chips freshly cooked and topped with Pepper Jack queso, cheddar cheese, seasoned nacho meat, fresh pico de gallo and sour cream. 1490 Cals, Serves 3 19.09

HALF ORDER 770 Cals. Serves 2 14.69