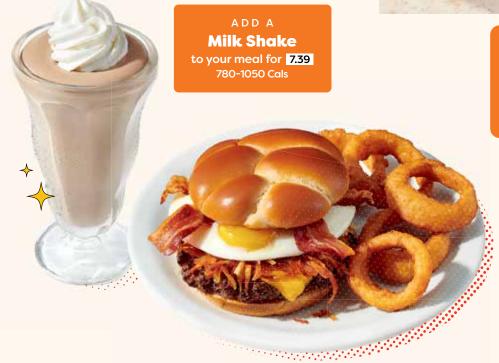

#### **◆ SLAMBURGER™**

Crispy hash browns, a fresh egg\* made to order, bacon and Canadian cheese stacked high on a brioche bun. 1470 Cals 18.59

MAKE IT A DOUBLE PATTY 550 Cals 4.59 more

†DUE TO OUR COOKING PROCEDURES, THE BEYOND BURGER® PATTY MAY COME IN CONTACT WITH ANIMAL-BASED PRODUCTS OR INGREDIENTS AND MIGHT NOT BE 100% PLANT-BASED.

# Milk Shakes

CHOCOLATE 830 Cals · STRAWBERRY 780 Cals

Made to order with premium ice cream and topped with whipped cream. Plus, a little extra in the tin. 7.39 each

Egg Quality Assurance™ is a certification mark used under license from Egg Farmers of Canada.