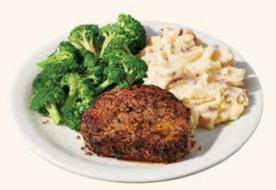

#### COUNTRY-FRIED STEAK

Two Southern fried chopped beef steaks smothered in country gravy. Served with two sides and dinner bread. 1120-1740 Cals 19.39

#### **PLATE LICKIN' CHICKEN FRIED CHICKEN**

Golden-fried boneless chicken breasts smothered in country gravy. Served with two sides and dinner bread. 750-1350 Cals 20.59