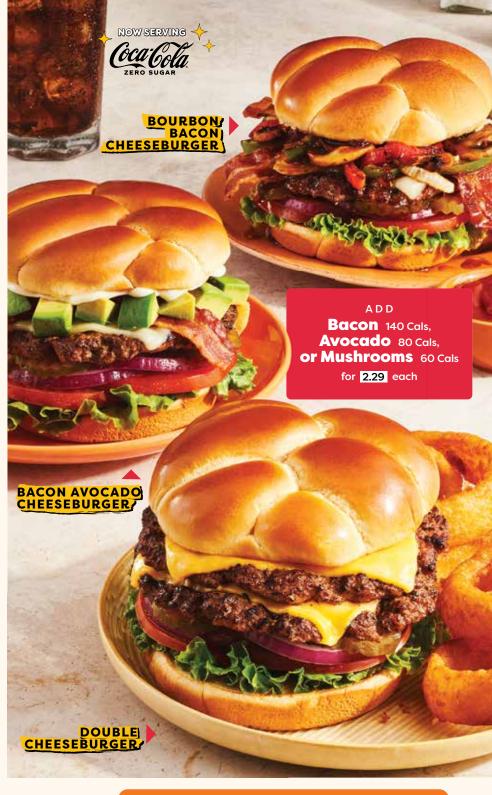

# 100% Beef **Burgers**

Burgers served with wavy-cut fries.

#### **BACON AVOCADO CHEESEBURGER**

Bacon, fresh avocado, aged white cheddar cheese, mayo, lettuce, tomato, red onions and pickles on a brioche bun. 1530 Cals 19.89

MAKE IT A DOUBLE PATTY 550 Cals 4.59 more

#### **DOUBLE CHEESEBURGER**

Choice of Canadian, Swiss or aged white cheddar cheese with lettuce, tomato, red onions and pickles on a brioche bun. 1880-1920 Cals 20.59 **SINGLE ONLY** 1330-1370 Cals 17.99

#### **FLAMIN' 5 PEPPER BURGER**

Aged white cheddar cheese, bacon, jalapeños, 5-pepper sauce, mayo, lettuce, tomato, red onions and pickles on a brioche bun. 1390 Cals 19.69 MAKE IT A DOUBLE PATTY 550 Cals 4,59 more

#### **BOURBON BACON BURGER**

Aged white cheddar cheese, bacon, sautéed mushrooms, fire-roasted bell peppers & onions, bourbon sauce, lettuce, tomato, red onions and pickles on a brioche bun. 1550 Cals 19.89 MAKE IT A DOUBLE PATTY 550 Cals 4.59 more

SUBSTITUTE A BEYOND MEAT PATTY GF on any burger for 2.49 280 Cals

SUBSTITUTE A GRILLED CHICKEN BREAST (GF) 170 Cals

UPGRADE YOUR SIDE

**Onion Rings** 450 Cals 2.39

**Bacon Cheddar Tots** 360 Cals 3.59

**Seasoned Fries** 400 Cals 2.39